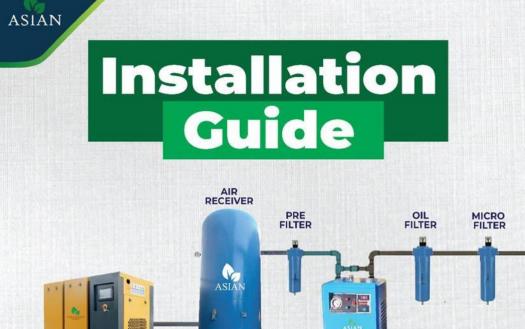

## **Installation Guide**

The Asian Compressor installation guide provides clear, step-by-step instructions to ensure a seamless and efficient setup

process for our customers.

www.asiancompressor.com

AUTO DRAIN VALVE