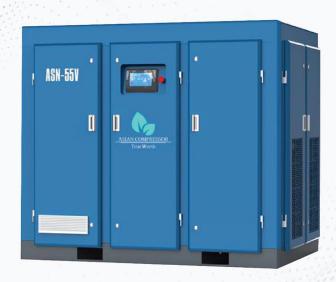

## **Tank Mounted**

| , | ASIAN       |
|---|-------------|
| _ | True Worth. |

| ASN- TWO STAGE COMPRESSOR |          |           |            |  |  |
|---------------------------|----------|-----------|------------|--|--|
| HP                        | PRESSURE | CFM       | AIR OUTLET |  |  |
| 30 HP                     | 7.2/10   | 146/128   | G 1″       |  |  |
| 50 HP                     | 7.2/10   | 272/243   | G 1*1/2"   |  |  |
| 60 HP                     | 7.2/10   | 371/314   | G 1*1/2"   |  |  |
| 75 HP                     | 7.2/10   | 455/390   | G 2"       |  |  |
| 100 HP                    | 7.2/10   | 602/495   | G 2"       |  |  |
| 120 HP                    | 7.2/10   | 710/621   | G 2"       |  |  |
| 150 HP                    | 7.2/10   | 840/721   | G 2"       |  |  |
| 175 HP                    | 7.2/10   | 993/871   | G 2"       |  |  |
| 215 HP                    | 7.2/10   | 1179/1078 | G 2"       |  |  |