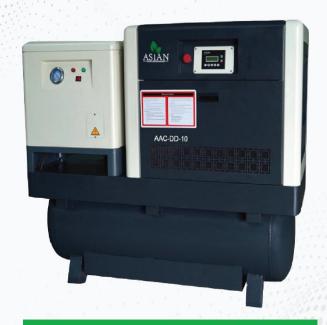

## **Tank Mounted**

| AC CD- TANK MOUNTED WITH<br>DRYER COMPRESSOR |          |          |            |  |  |
|----------------------------------------------|----------|----------|------------|--|--|
| HP                                           | PRESSURE | CFM      | AIR OUTLET |  |  |
| 7.5 HP                                       | 7/8/10   | 31/28/24 | G 3/4"     |  |  |
| 10 HP                                        | 7/8/10   | 40/39/36 | G 3/4"     |  |  |
| 15 HP                                        | 7/8/10   | 65/62/57 | G 1"       |  |  |
| 20 HP                                        | 7/8/10   | 85/80/77 | G 1"       |  |  |

## **Base Mounted**

| HIGH PRESSURE |          |       |            |  |  |
|---------------|----------|-------|------------|--|--|
| HP            | PRESSURE | CFM   | AIR OUTLET |  |  |
| 15 HP         | 13/16    | 55/53 | G 1″       |  |  |
| 20 HP         | 13/16    | 74/69 | G 1″       |  |  |
| 25 HP         | 13/16    | 89/85 | G 1″       |  |  |
| 30 HP         | 13/16    | 94/88 | G 1″       |  |  |

## **Tank Mounted**

| , | ASIAN       |
|---|-------------|
| _ | True Worth. |

| ASN- TWO STAGE COMPRESSOR |          |           |            |  |  |
|---------------------------|----------|-----------|------------|--|--|
| HP                        | PRESSURE | CFM       | AIR OUTLET |  |  |
| 30 HP                     | 7.2/10   | 146/128   | G 1″       |  |  |
| 50 HP                     | 7.2/10   | 272/243   | G 1*1/2"   |  |  |
| 60 HP                     | 7.2/10   | 371/314   | G 1*1/2"   |  |  |
| 75 HP                     | 7.2/10   | 455/390   | G 2"       |  |  |
| 100 HP                    | 7.2/10   | 602/495   | G 2"       |  |  |
| 120 HP                    | 7.2/10   | 710/621   | G 2"       |  |  |
| 150 HP                    | 7.2/10   | 840/721   | G 2"       |  |  |
| 175 HP                    | 7.2/10   | 993/871   | G 2"       |  |  |
| 215 HP                    | 7.2/10   | 1179/1078 | G 2"       |  |  |

#### **Tank Mounted**

#### SMV- VARIABLE FREQUENCY DRIVE AIR COMPRESSOR AIR OUTLET HP **PRESSURE** CFM 7/8/10 35/30/26 7.5 HP G 3/4" 44/40/37 7/8/10 10 HP G 3/4" 7/8/10 68/64/59 15 HP G 1" 7/8/10 85/80/78 20 HP G 1" 25 HP 7/8/10 116/108/100 G 1" 7/8/10 135/122/110 30 HP G 1" 7/8/10 182/174/160 40 HP G 1\*1/2" 7/8/10 240/225/209 50 HP G 1\*1/2" 7/8/10 275/249/240 60 HP G 1\*1/2" 7/8/10 374/310/270 75 HP G 2"