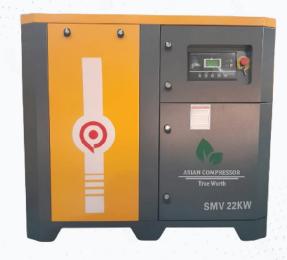

#### SMV- VARIABLE FREQUENCY DRIVE AIR COMPRESSOR AIR OUTLET HP **PRESSURE** CFM 7/8/10 35/30/26 7.5 HP G 3/4" 44/40/37 7/8/10 10 HP G 3/4" 7/8/10 68/64/59 15 HP G 1" 7/8/10 85/80/78 20 HP G 1" 25 HP 7/8/10 116/108/100 G 1" 7/8/10 135/122/110 30 HP G 1" 7/8/10 182/174/160 40 HP G 1\*1/2" 7/8/10 240/225/209 50 HP G 1\*1/2" 7/8/10 275/249/240 60 HP G 1\*1/2" 7/8/10 374/310/270 75 HP G 2"