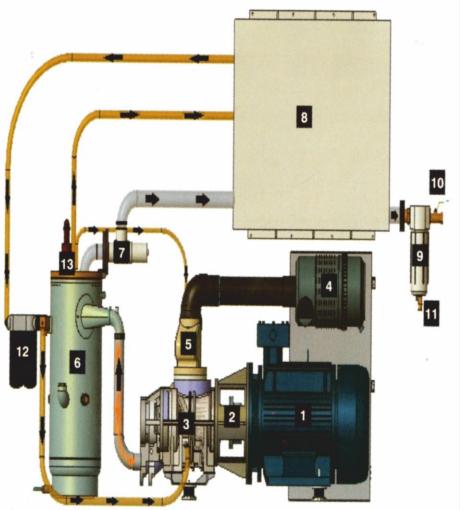

## Wide and Efficient Range Screw Air Compressor

- Fixed Speed Air Compressor
- Variable Frequency Drive
- Tank Mounded
- Base Mounted

5 HP to 300 HP

High Efficient Air End

Intake Value With Energy Saving

High Efficient Air

Seamless Steel pipe

Air Oil Separate

Automatic controller

#### Robust Cooling System

Reduced air outlet temperature

#### Highly Efficient Motor

Energy cost savings

High Volun Efficiency

Low energy of

Enclosure to Industria Standards

Silent, aesthe

Superior To Airend

Gearless and