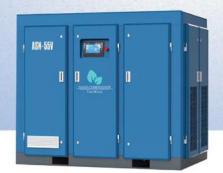

## Wide and Efficient Range Screw Air Compressor

- Fixed Speed Air Compressor
- Variable Frequency Drive
- Tank Mounded
- Base Mounted

5 HP to 300 HP

High Efficient Air End

Intake Value With Energy Saving

High Efficient Air

Seamless Steel pipe

Air Oil Separate

Automatic controller

#### Robust Cooling System

Reduced air outlet temperature

#### Highly Efficient Motor

Energy cost savings

High Volun Efficiency

Low energy of

Enclosure to Industria Standards

Silent, aesthe

Superior To Airend

Gearless and