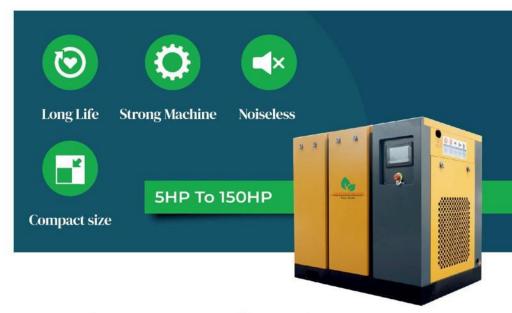

## **Selling Points**

- **Compact Size**
- **Energy Efficient**
- Low Noise
- Minimum Downtime
- Competitive Price
- Maximum Efficiency

## Wide and Efficient Range Screw Air Compressor

- Fixed Speed Air Compressor
- Variable Frequency Drive
- Tank Mounded
- Base Mounted

5 HP to 300 HP

High Efficient Air End

Intake Value With Energy Saving