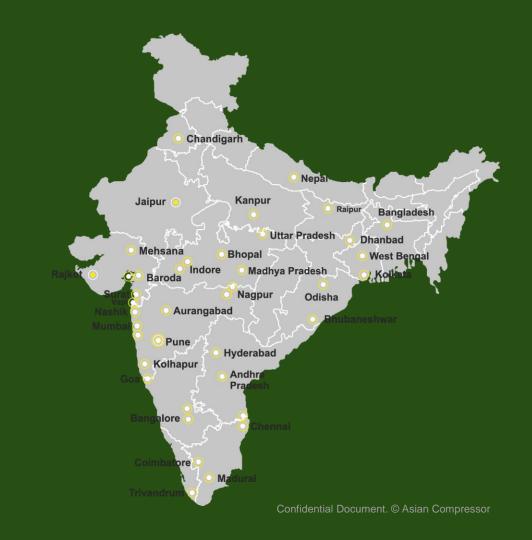

## **Profile**

- **Brand:** Asian Compressors
- Location: Pune & Satara,
   Maharashtra at Om sai Group
   Company
- Products: Screw Air Compressor, Vertical Air Receiver, Refrigeration Dryer Line Filters & Auto Drain Valve
- Infrastructure: Furnished with ultra modern Machines & Equipments
- Presence: All Over India

## KPI's

Asian Compressor boasts an expansive network, comprising

- 10+ Warehouses
- 10000+ Installation
- 50+ dealers

## **Dealers Network**

We mark a strong presence through **50+** esteemed dealers across the Nation & Overseas

Strong & well Spread Network