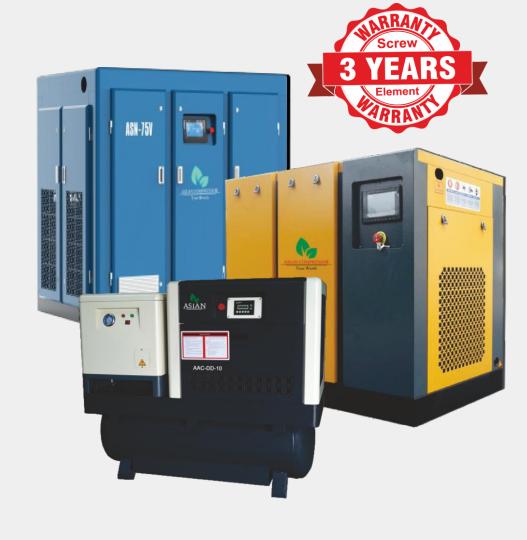

## **Machines**

## Wide and Efficient Range Screw Air Compressor

- Fixed Speed Air Compressor
- Variable Frequency Drive
- Tank Mounded
- Base Mounted

5 HP to 300 HP

High Efficient Air End

Intake Value With Energy Saving