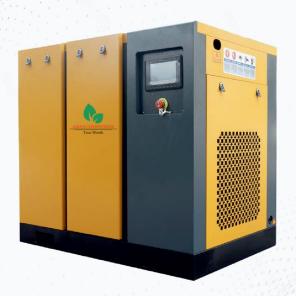

## Wide and Efficient Range Screw Air Compressor

- Fixed Speed Air Compressor
- Variable Frequency Drive
- Tank Mounded
- Base Mounted

5 HP to 300 HP

High Efficient Air End

Intake Value With Energy Saving

## **Tank Mounted**

| AC CD- TANK MOUNTED WITH<br>DRYER COMPRESSOR |          |          |            |  |  |
|----------------------------------------------|----------|----------|------------|--|--|
| HP                                           | PRESSURE | CFM      | AIR OUTLET |  |  |
| 7.5 HP                                       | 7/8/10   | 31/28/24 | G 3/4"     |  |  |
| 10 HP                                        | 7/8/10   | 40/39/36 | G 3/4"     |  |  |
| 15 HP                                        | 7/8/10   | 65/62/57 | G 1"       |  |  |
| 20 HP                                        | 7/8/10   | 85/80/77 | G 1"       |  |  |

## **Base Mounted**

| HIGH PRESSURE |          |       |            |  |  |
|---------------|----------|-------|------------|--|--|
| HP            | PRESSURE | CFM   | AIR OUTLET |  |  |
| 15 HP         | 13/16    | 55/53 | G 1″       |  |  |
| 20 HP         | 13/16    | 74/69 | G 1″       |  |  |
| 25 HP         | 13/16    | 89/85 | G 1″       |  |  |
| 30 HP         | 13/16    | 94/88 | G 1″       |  |  |