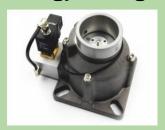

## Wide and Efficient Range Screw Air Compressor

- Fixed Speed Air Compressor
- Variable Frequency Drive
- Tank Mounded
- Base Mounted

5 HP to 300 HP

High Efficient Air End

Intake Value With Energy Saving

High Efficient Air

Seamless Steel pipe

Air Oil Separate

Automatic controller