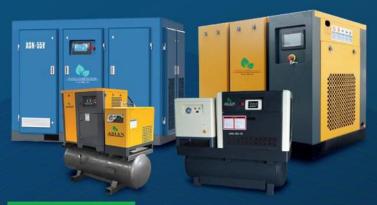

## **Machines**

## Wide and Efficient Range Screw Air Compressor

- Fixed Speed Air Compressor
- Variable Frequency Drive
- Tank Mounded
- Base Mounted

5 HP to 300 HP

High Efficient Air End

Intake Value With Energy Saving