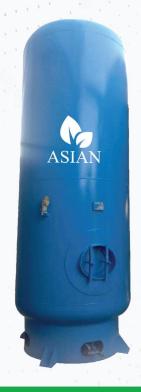

## **Air Tank Receiver**

- Use of Premium Grade Material
- Non- corrosive Body
- Light Weight
- **300 Litre 2000 Litres**