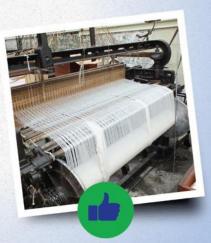

## **Leading Textile Industry**

300+

Installations in Indian
Textile Industry

## **Asian** Two Stage Compressor Proving a Masterpiece for **Textile Weaving Process**

- Higher CFM with Lower Post Cost
- Low Schedule
   Maintenance Cost
- Low Breakdown Cost
- High Performance & Reliability
- Consistent Air Pressure for Accurate Inspection

Join Textile Manufacturers India Wide who trust Asian Compressor for exceptional viewing processes!